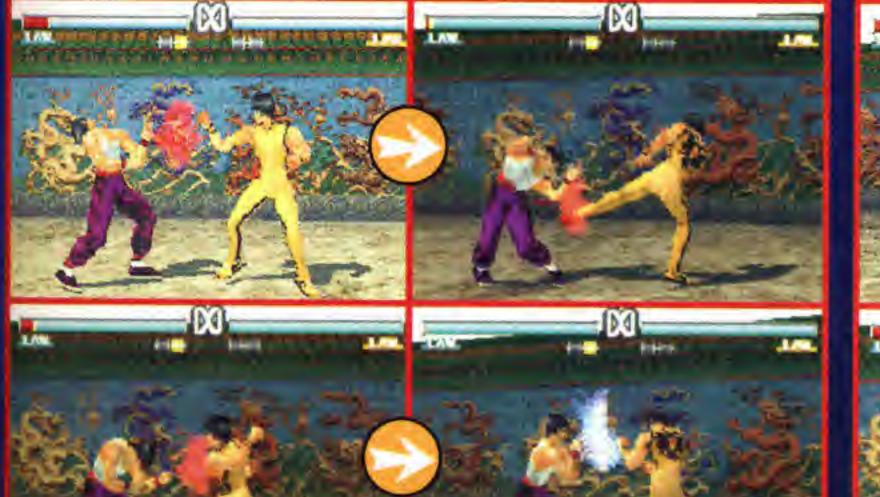

adbutt are great as you don't move away as you input the command.



# UPPERCUT

Counter with an uppercut (down towards+RP), then dish out more damage with a juggle/float combo. With some characters, a normal hit uppercut isn't a juggler but after a counter hit the opportunity is all yours. Never waste it.

There are more counter moves which are better, however these are character specific. Experiment to find which one is best for your character.

# THE ADVANTAGES OF USING REAL COMBOS

10-Hit strings look great but they all have guard points (an opportunity where your opponent can block or counter). This is where juggles and floats have

their advantages – once they've started, your opponent will definitely suffer. For example, let's take Law's 10-Hit string No.2, and one of his juggles.









# ON FLOORED OPPONENTS AND BEING FLOORED

What to do if you've caught someone with a great juggle, and wish to add a few extra hits when your opponent is floored. Or if you're on the wrong end of this situation, and you need to get up safely. There are a few tactics that are shared by all, and some that are character specific.



## TACKLE/STOMP: OFFENSIVE

After you've sent your opponent flying half way across the arena, dash towards him. If he tries to get up, your fighter will automatically shoulder charge!



SHIN KICKS (down+RK/LK): Offensive

While your opponent is on the floor, get them with a shin kick!



SHIN KICKS (down+RK/LK): DEFENSIVE Press LK or RK to counter,

flooring them in the process.

## TACKLE/STOMP: DEFENSIVE

Press LP to roll out of the way or down +LP/RP f